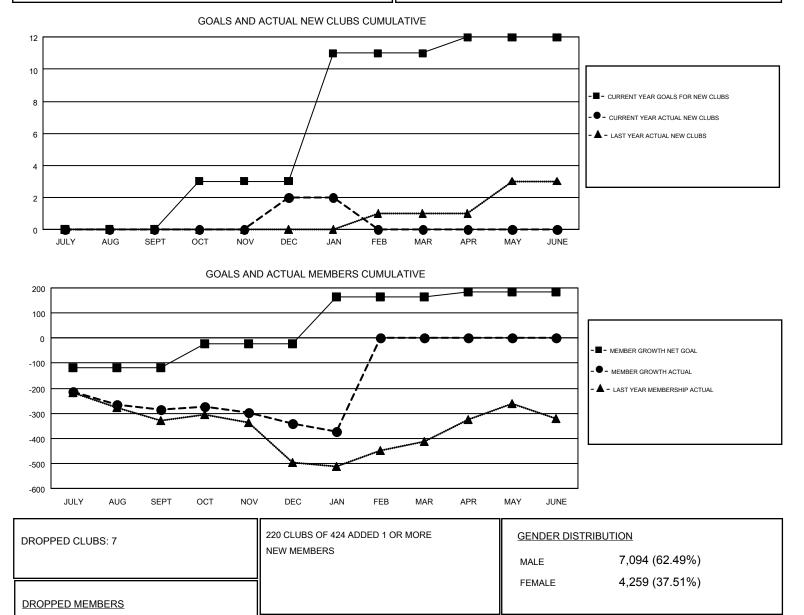

### GORDON ZIEGLER, HOWARD HUDSON GMT

| Clubs                 |               |           |               | Members<br>RESULTS FOR 2017-2018 |                           |                         |                                                    |
|-----------------------|---------------|-----------|---------------|----------------------------------|---------------------------|-------------------------|----------------------------------------------------|
| RESULTS FOR 2017-2018 |               |           |               |                                  |                           |                         |                                                    |
| QUARTER               | NEW CLUB GOAL | NEW CLUBS | DROPPED CLUBS | QUARTER                          | MEMBER GROWTH NET<br>GOAL | MEMBER GROWTH<br>ACTUAL | DROPPED<br>MEMBERS ACTUAL<br>(including transfers) |
| JULY/AUG/SEPT         | 0             | 0         | 2             | JULY/AUG/SEPT                    | -120                      | 290                     | 519                                                |
| OCT/NOV/DEC           | 3             | 2         | 4             | OCT/NOV/DEC                      | 98                        | 352                     | 378                                                |
| JAN/FEB/MAR           | 8             | 0         | 1             | JAN/FEB/MAR                      | 186                       | 147                     | 159                                                |
| APR/MAY/JUNE          | 1             | 0         | 0             | APR/MAY/JUNE                     | 19                        | 0                       | 0                                                  |

CLICK HERE FOR CUMULATIVE

MEMBERSHIP DATA

106

27

923

1,056

TOTAL FAMILY UNIT MEMBERS

FAMILY MEMBERS PAYING HALF